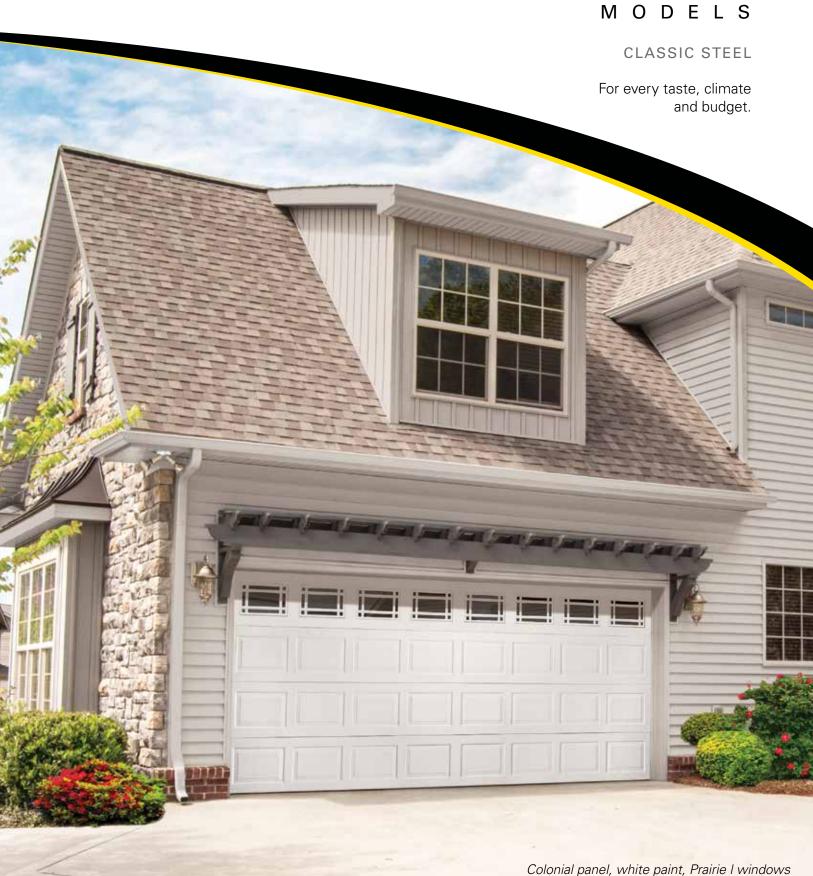

# GOLDEN CONTRACTOR SERVICES LLC.



# 8000 - 8200



# affordable. stylish

all the right choices for any style, climate and budget.





### performance features

#### **Model 8200**

- Polystyrene R-7.4\* insulation
- 2-layer construction made of steelpolystyrene
- 10-year Warranty
- Finished panel interior
- Box shaped stiles to provide greater strength

#### **Model 8100**

- Polystyrene R-3.7\* insulation
- 2-layer construction made of steelpolystyrene
- Optional wind load-rated reinforcements
- 10-year Warranty
- Finished panel interior
- Box shape stiles to provide greater strength

# 1

#### **Model 8000**

- 1-layer construction made of steel
- Optional wind load-rated reinforcements
- 10-year Warranty
- Box shape stiles to provide greater strength



\*Wayne Dalton uses a calculated door section R-value for our insulated doors.