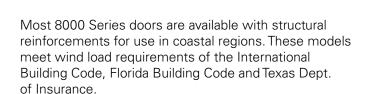

#### **Model 8100**

- Polystyrene R-3.7\* insulation
- 2-layer construction made of steelpolystyrene
- Optional wind load-rated reinforcements
- 10-year Warranty
- Finished panel interior
- Box shape stiles to provide greater strength

#### **Model 8000**

- 1-layer construction made of steel
- Optional wind load-rated reinforcements
- 10-year Warranty
- Box shape stiles to provide greater strength

\*Wayne Dalton uses a calculated door section R-value for our insulated doors.